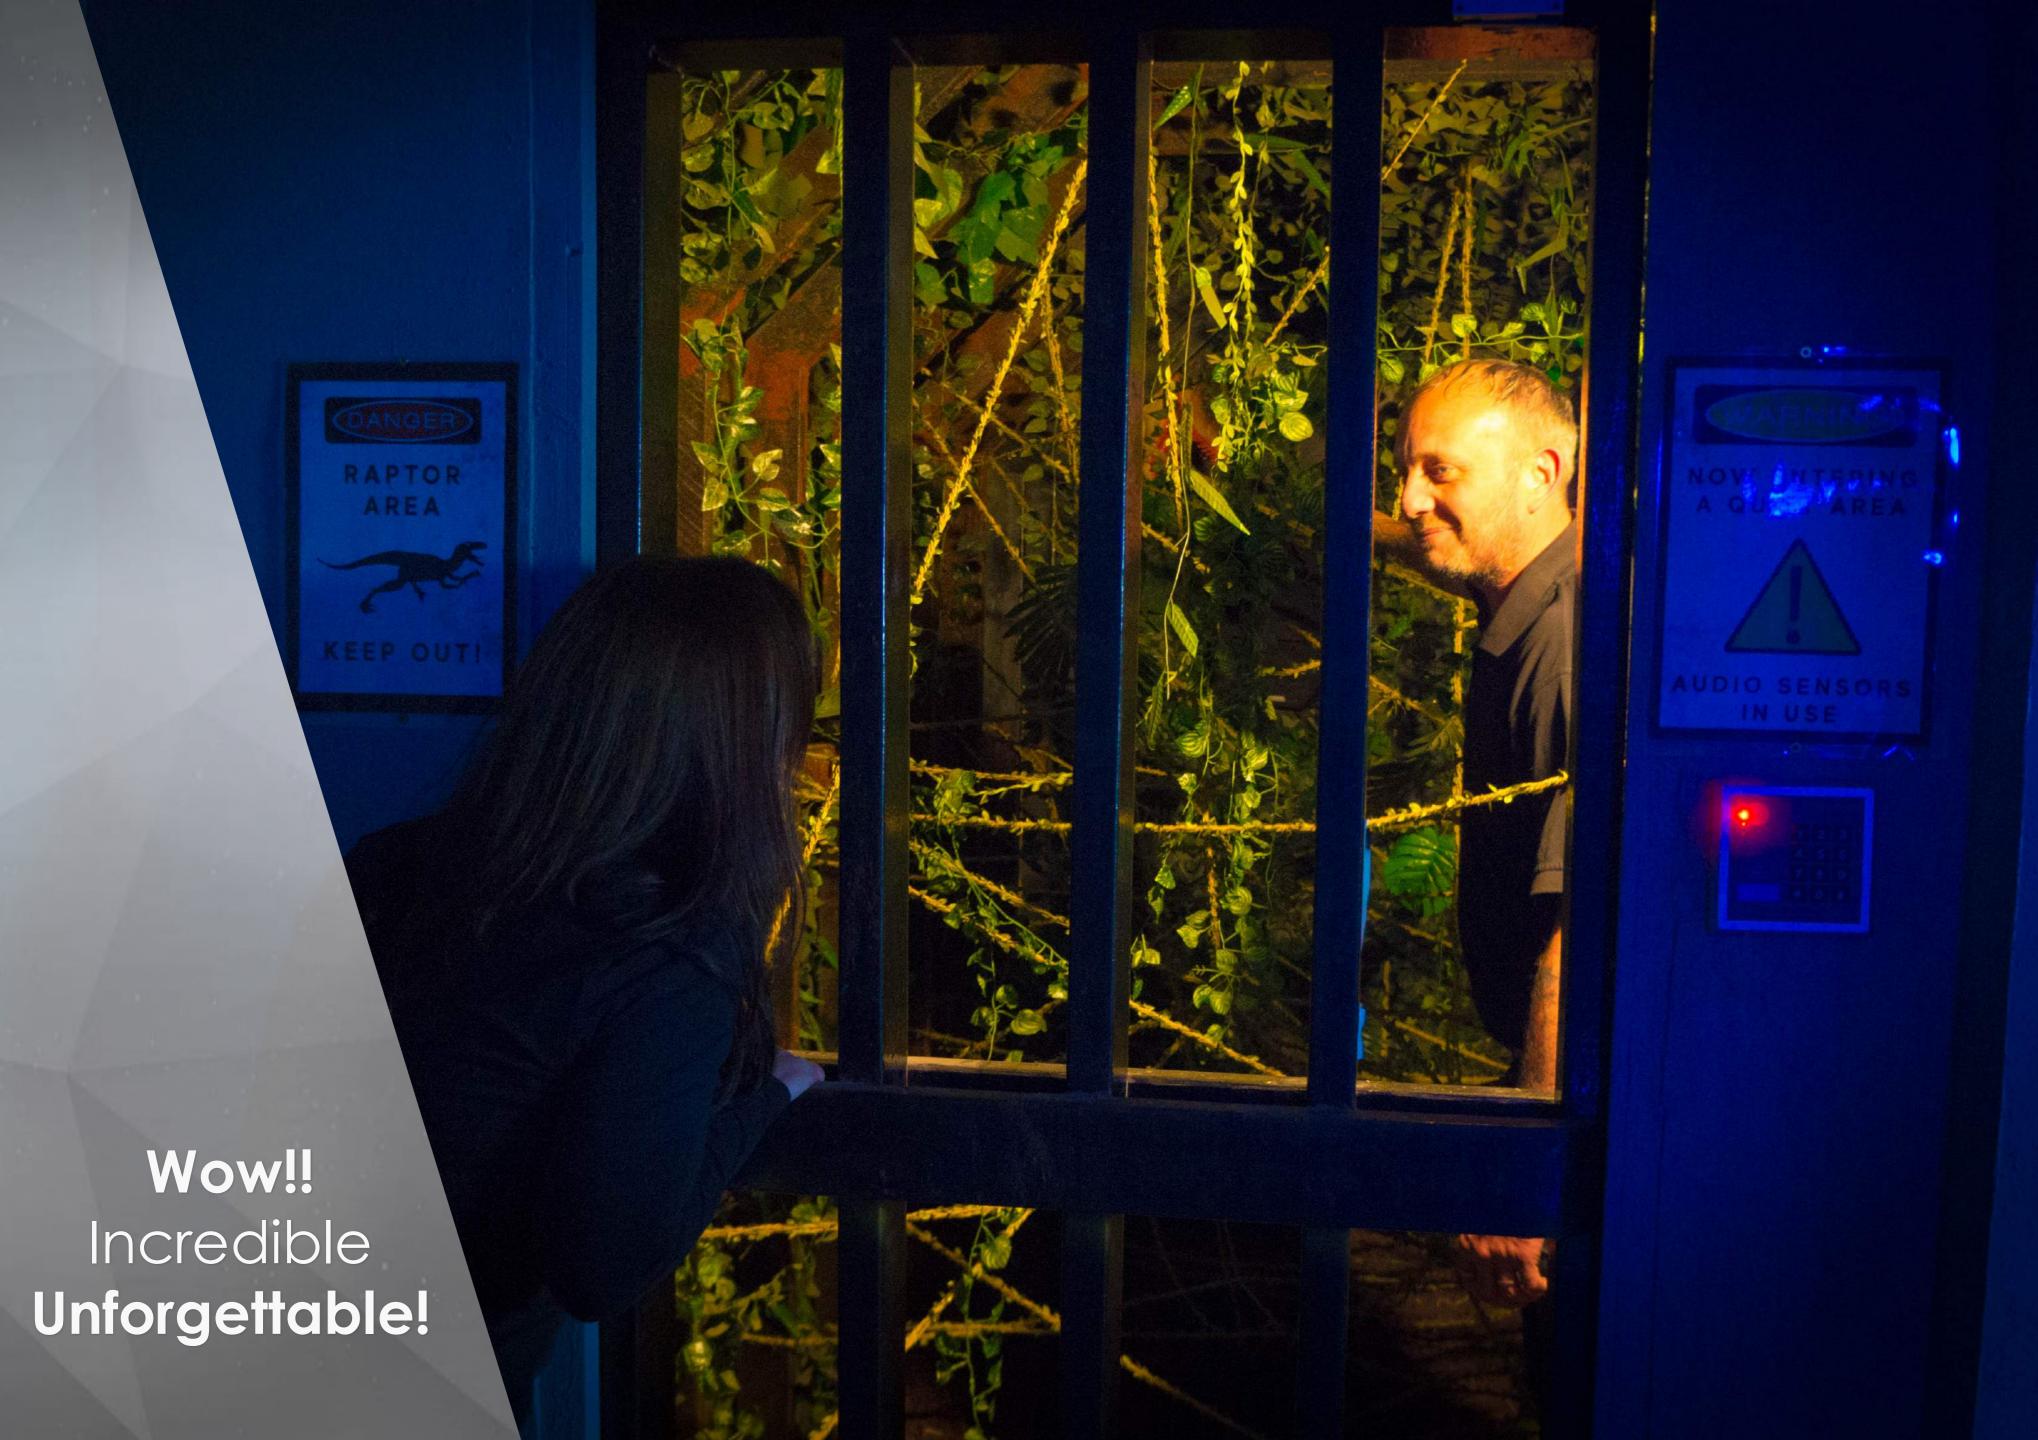

"Houdini's is a well designed escape room experience, lots of thoughtful detail and effort has gone into the creation of the room we \*nearly escaped\*!

All the staff were a pleasure to deal, and the whole setup felt very professional and polished."

"I took my work team of 12 along and we were split into two teams. The first team was able to watch the second team and that was as much fun as doing it yourself. The puzzles, games were challenging and fun and if you are a fan of the Crystal Maze you will love it! My team were buzzing afterwards and it set us up for a great evening.

Would recommend this to anyone looking to motivate a team and build teamwork."