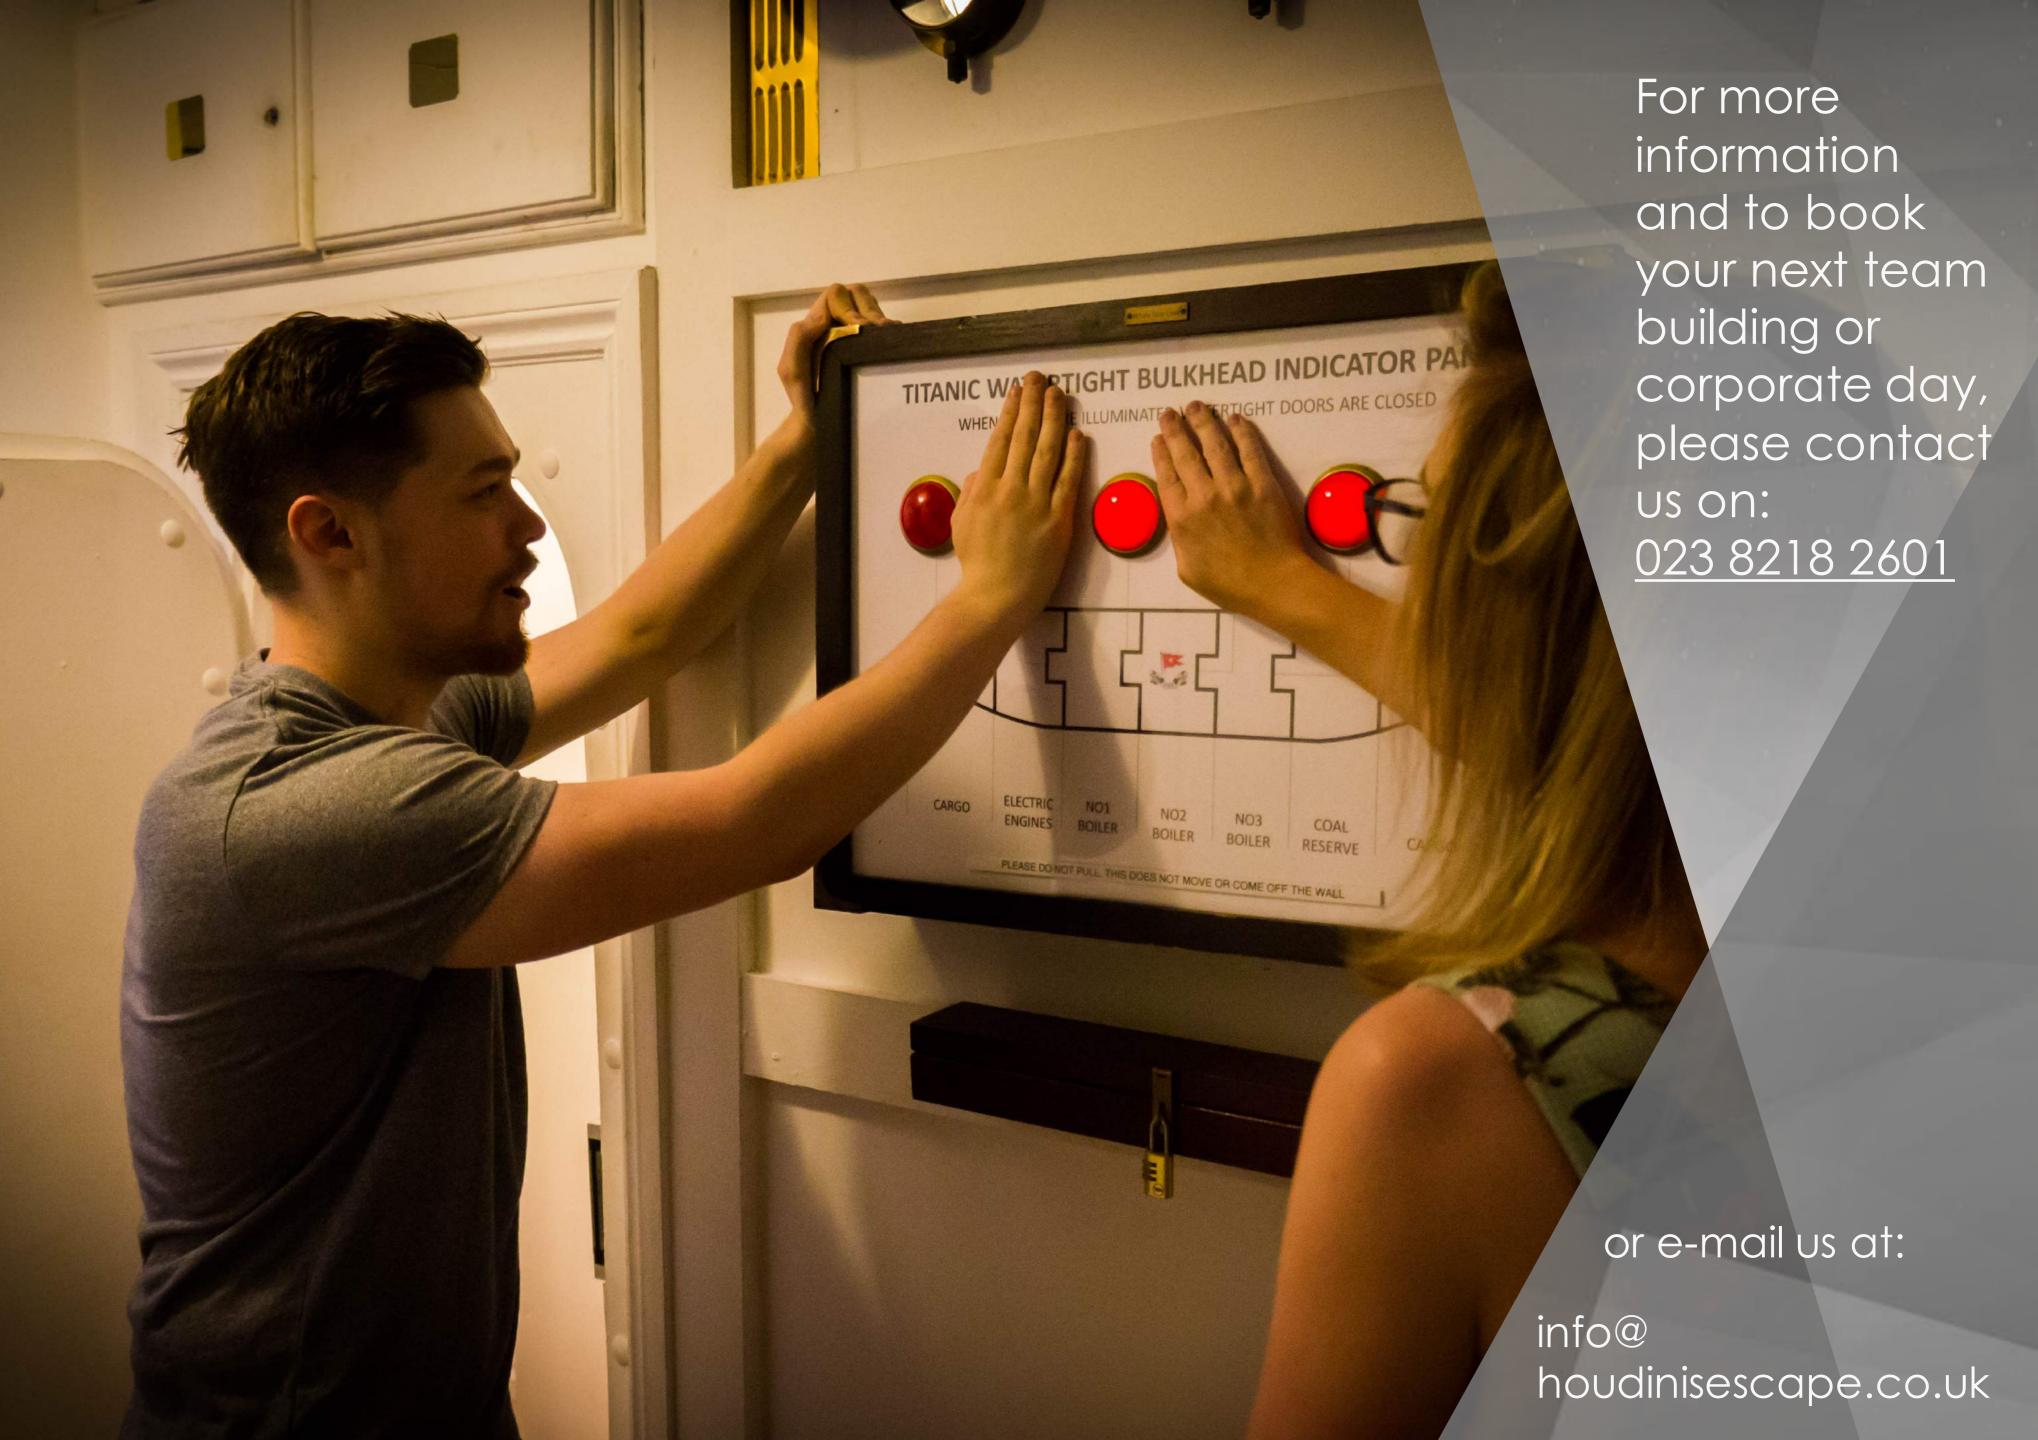

"Houdini's is a well designed escape room experience, lots of thoughtful detail and effort has gone into the creation of the room we \*nearly escaped\*!

All the staff were a pleasure to deal, and the whole setup felt very professional and polished."





"I took my work team of 12 along and we were split into two teams. The first team was able to watch the second team and that was as much fun as doing it yourself. The puzzles, games were challenging and fun and if you are a fan of the Crystal Maze you will love it! My team were buzzing afterwards and it set us up for a great evening.

Would recommend this to anyone looking to motivate a team and build teamwork."