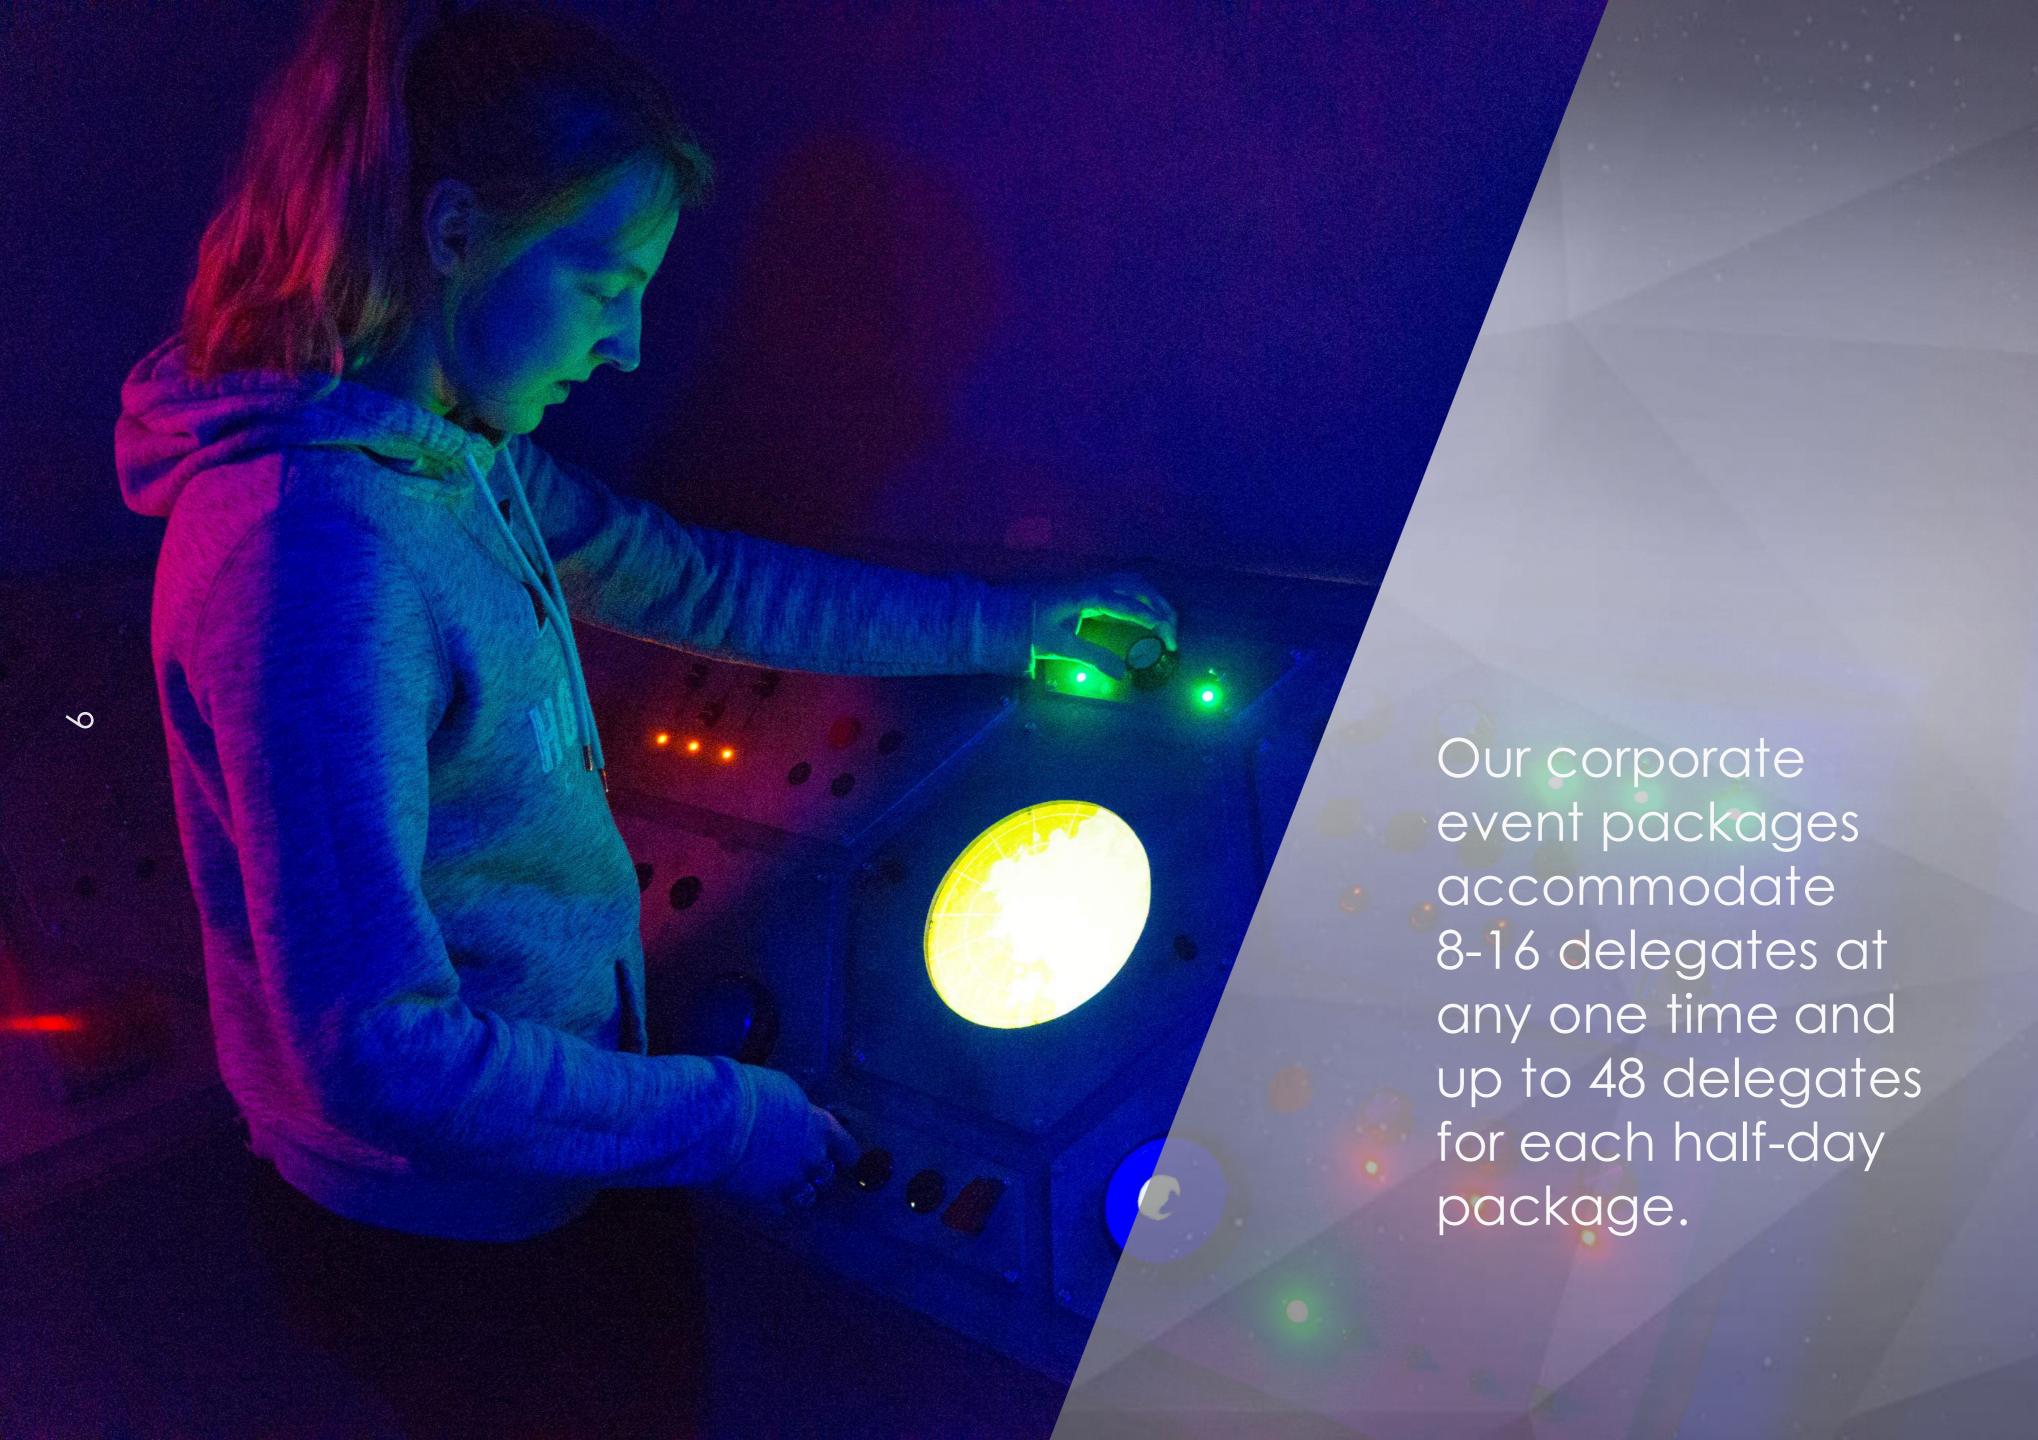

"I took my work team of 12 along and we were split into two teams. The first team was able to watch the second team and that was as much fun as doing it yourself. The puzzles, games were challenging and fun and if you are a fan of the Crystal Maze you will love it! My team were buzzing afterwards and it set us up for a great evening.

Would recommend this to anyone looking to motivate a team and build teamwork."