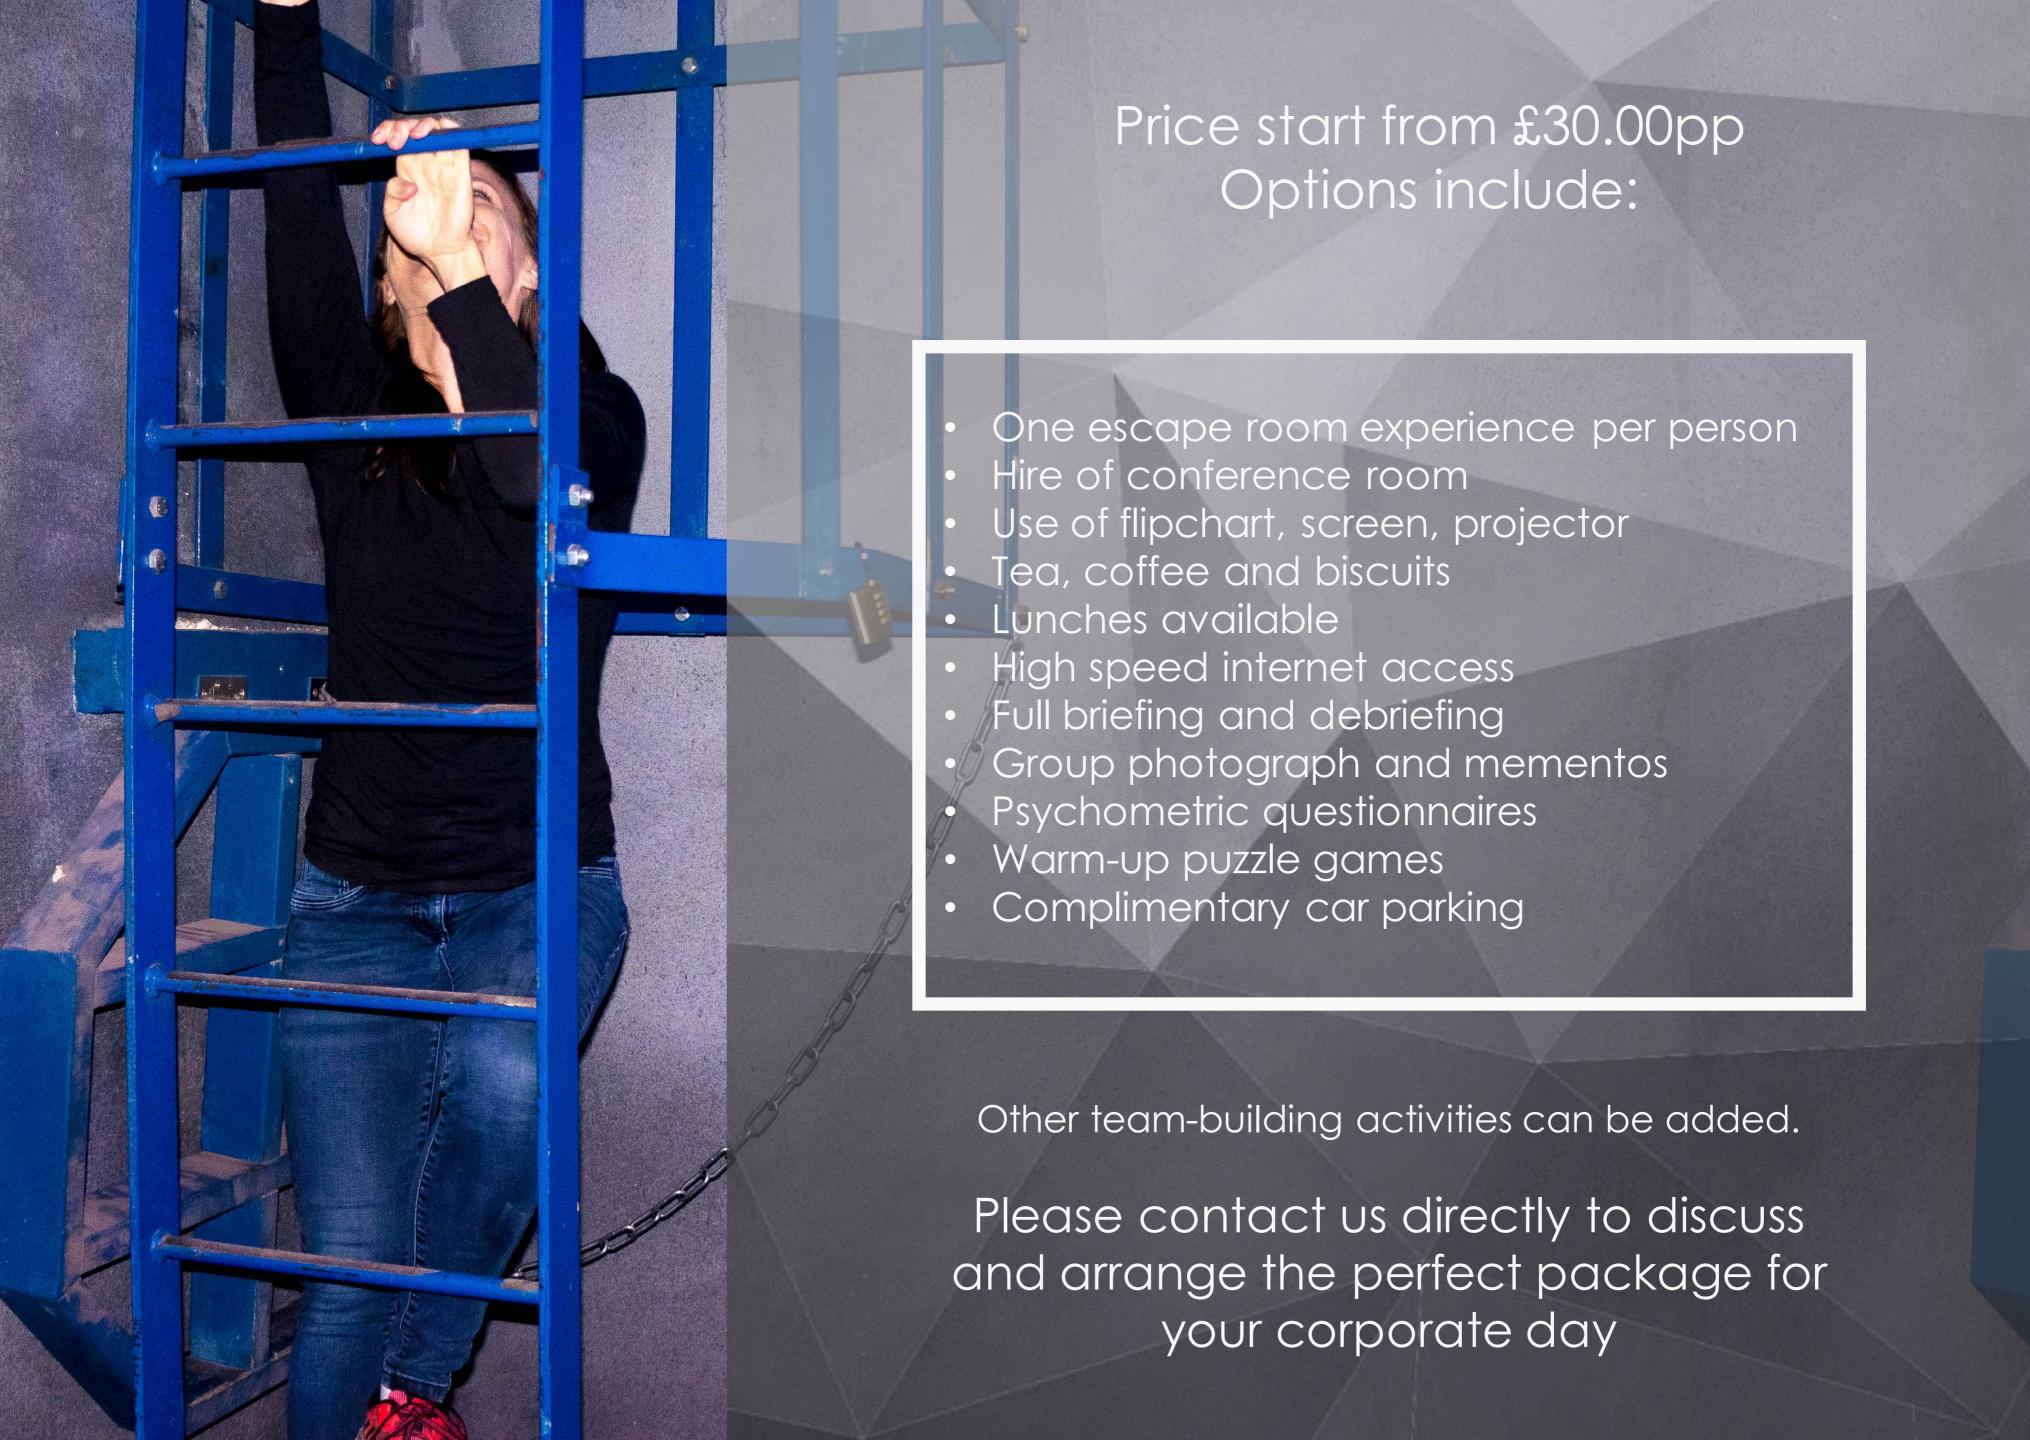

"Houdini's is a well designed escape room experience, lots of thoughtful detail and effort has gone into the creation of the room we \*nearly escaped\*!

All the staff were a pleasure to deal, and the whole setup felt very professional and polished."





"I took my work team of 12 along and we were split into two teams. The first team was able to watch the second team and that was as much fun as doing it yourself. The puzzles, games were challenging and fun and if you are a fan of the Crystal Maze you will love it! My team were buzzing afterwards and it set us up for a great evening.

Would recommend this to anyone looking to motivate a team and build teamwork."